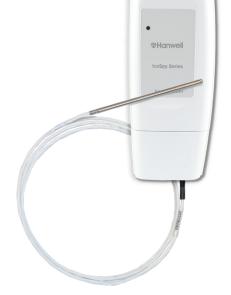

## **IN-TH003F1** transmitter

## IceSpy NP3000 Series

Part of the **Hanwell IceSpy** NP3000, the IN-TH003F1 is a temperature transmitter with an internal and external thermisor probe for multiple applications across food, healthcare and pharmaceutical industries.

## Probe options (supplied separately)