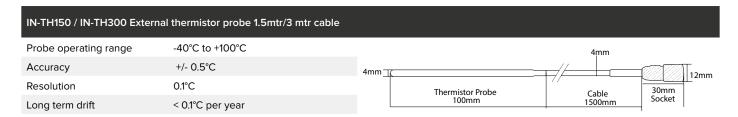

## Probe options (supplied separately)

# Probe operating range -40°C to +100°C Accuracy +/- 0.5°C Resolution 0.1°C Long term drift < 0.1°C per year Accuracy 12mm Pointed end Tube Cable 1500mm 12mm Socket