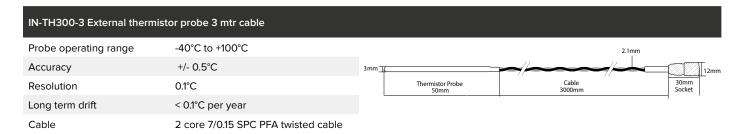

## Probe options (supplied separately)

# Probe operating range -40°C to +100°C Accuracy +/- 0.5°C Resolution 0.1°C Long term drift < 0.1°C per year Accuracy 12mm Pointed end Tube Cable 1500mm 12mm Socket